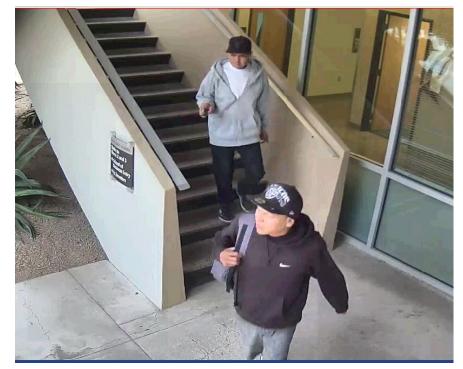

## Office Burglary

On 02-05-2014 at about 810 am. the above two Native American or Hispanic males entered an open office in the Business Administration building and stole personal property valued at about \$2000.

Suspect Description: Native American/Hispanic males, late teens early 20's,

5'8" average build, black baseball style hats, short hair.