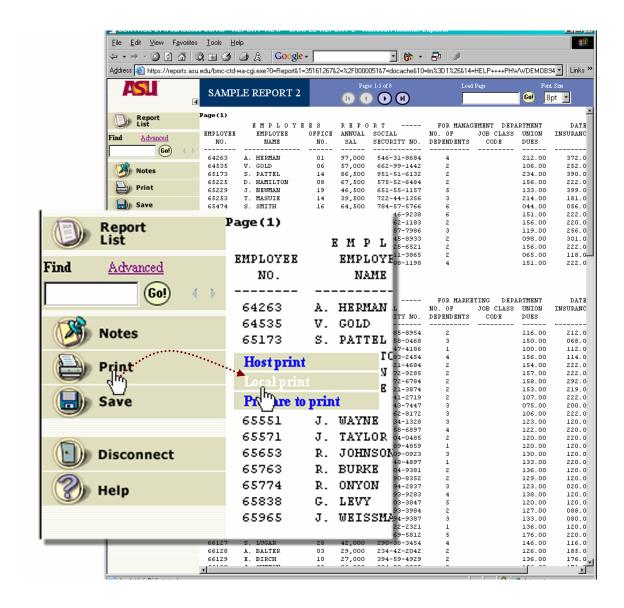

#### **Getting to the Control-D WebAccess Page**



#### Signing on to Control-D WebAccess



#### **Specifying What to List: Report Filter**



#### **Specifying What to List: Report Parameters**



#### The Report List Page Description



#### Selecting a Report to View



#### **Specifying a New Report List**



**Viewing Reports** 

Using HELP Recipient and Sample Reports

# Viewing reports Using Recipient 'HELP' and Control-D Sample Reports



#### Select Sample Report 2



#### Viewing Sample Report 2



#### Using The Navigational Toolbar

#### **Navigation Tool Bar**





#### **Scrolling Through a Report**



#### **Function Menu**

Most Commonly Used Functions



#### Going back to the Report List



#### Finding a Value In The Report



#### **Printing a Report While Viewing**



#### **Printing Reports from the Report List**



#### First Time Print Plug-In Dialogue



#### **Print Dialogue**



#### **Print Dialogue**



#### **Disconnecting a Session**