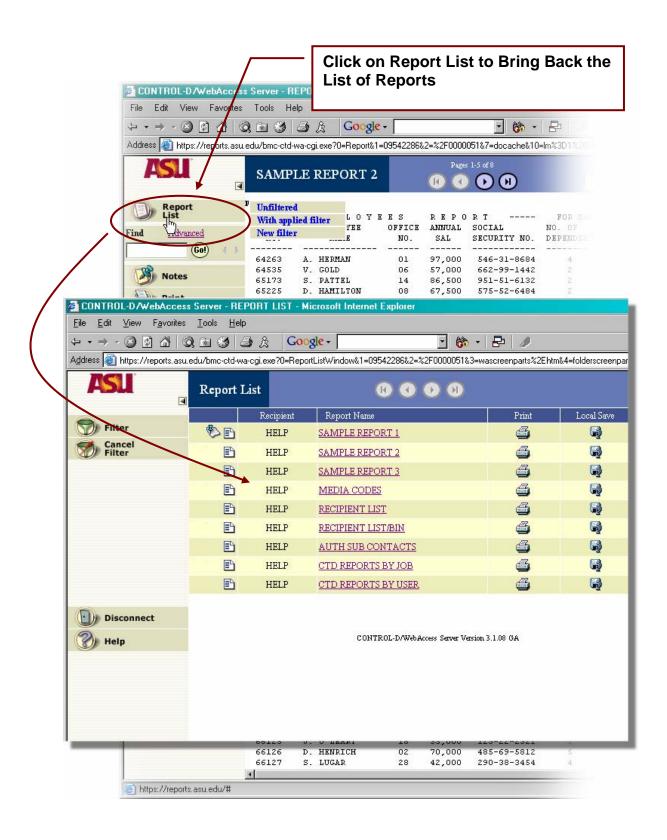

Value in a Report
- 5. Printing a Report
- 6. Disconnecting a WebAccess Session

#### **Getting to the Control-D WebAccess Page**



#### Signing on to Control-D WebAccess



#### **Specifying What to List: Report Filter**



#### **Specifying What to List: Report Parameters**



#### The Report List Page Description



#### Selecting a Report to View



#### **Specifying a New Report List**



**Viewing Reports** 

Using HELP Recipient and Sample Reports

# Viewing reports Using Recipient 'HELP' and Control-D Sample Reports



#### Select Sample Report 2



#### Viewing Sample Report 2



#### Using The Navigational Toolbar

#### **Navigation Tool Bar**





#### **Scrolling Through a Report**



#### **Function Menu**

Most Commonly Used Functions



#### Going back to the Report List



#### Finding a Value In The Report



#### **Printing a Report While Viewing**



#### **Printing Reports from the Report List**



#### First Time Print Plug-In Dialogue



#### **Print Dialogue**



#### **Print Dialogue**



#### **Disconnecting a Session**