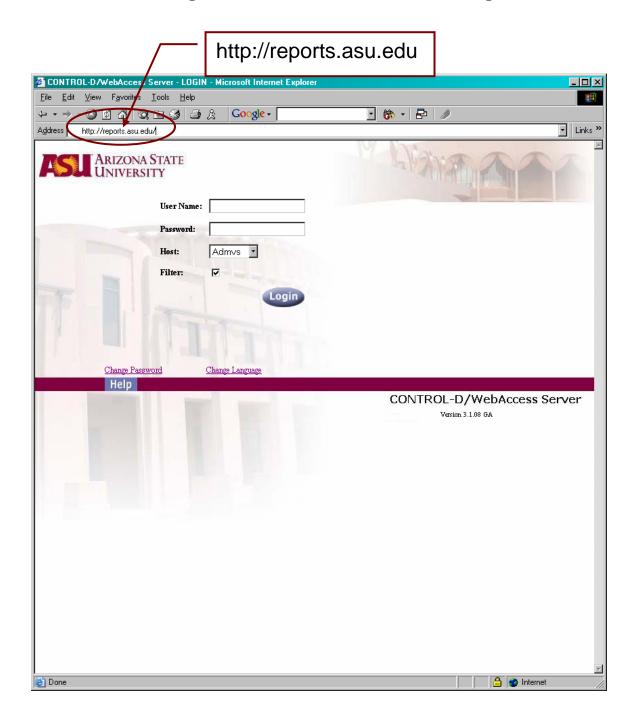

# Control-D WebAccess Quick Reference Guide

#### **Topics Covered in This Guide:**

#### Section 1

- 1. Getting to the Control-D WebAccess Page
- 2. Signing On
- 3. Listing Reports
- 4. Selecting a Report to View

#### Section 2

- 1. Listing Sample Reports
- 2. Viewing a Report
- 3. Scrolling Through a Report
- 4. Searching a Value in a Report
- 5. Printing a Report
- 6. Disconnecting a WebAccess Session

#### **Getting to the Control-D WebAccess Page**



#### Signing on to Control-D WebAccess



#### **Specifying What to List: Report Filter**



#### **Specifying What to List: Report Parameters**



#### The Report List Page Description



#### Selecting a Report to View



#### **Specifying a New Report List**



**Viewing Reports** 

Using HELP Recipient and Sample Reports

# Viewing reports Using Recipient 'HELP' and Control-D Sample Reports



#### Select Sample Report 2



#### Viewing Sample Report 2



#### Using The Navigational Toolbar

#### **Navigation Tool Bar**





#### **Scrolling Through a Report**



#### **Function Menu**

Most Commonly Used Functions



#### Going back to the Report List



#### Finding a Value In The Report



#### **Printing a Report While Viewing**



#### **Printing Reports from the Report List**