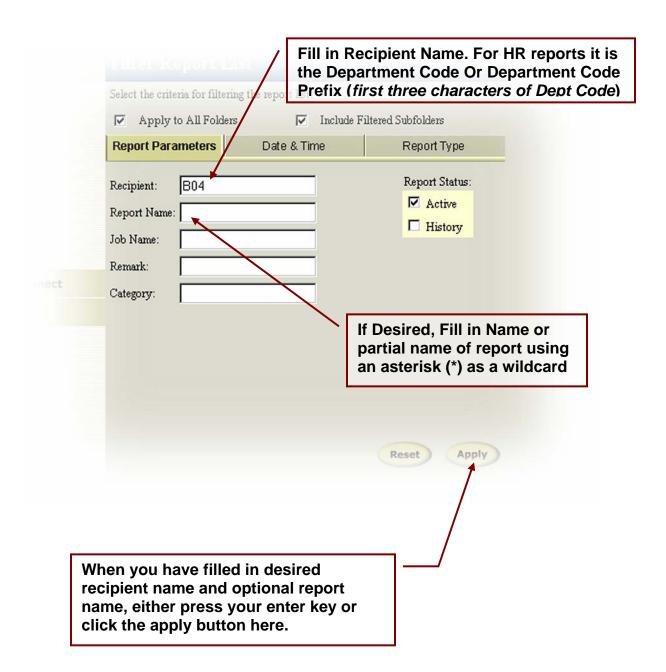

# Control-D WebAccess Quick Reference Guide

#### **Topics Covered in This Guide:**

#### Section 1

- 1. Getting to the Control-D WebAccess Page
- 2. Signing On
- 3. Listing Reports
- 4. Selecting a Report to View

#### Section 2

- 1. Listing Sample Reports
- 2. Viewing a Report
- 3. Scrolling Through a Report
- 4. Searching a Value in a Report
- 5. Printing a Report
- 6. Disconnecting a WebAccess Session

#### **Getting to the Control-D WebAccess Page**



#### Signing on to Control-D WebAccess



#### **Specifying What to List: Report Filter**



#### **Specifying What to List: Report Parameters**



#### The Report List Page Description



#### Selecting a Report to View



#### **Specifying a New Report List**



**Viewing Reports** 

Using HELP Recipient and Sample Reports

# Viewing reports Using Recipient 'HELP' and Control-D Sample Reports



#### Select Sample Report 2



#### Viewing Sample Report 2



#### Using The Navigational Toolbar

#### **Navigation Tool Bar**





#### **Scrolling Through a Report**



#### **Function Menu**

Most Commonly Used Functions



#### Going back to the Report List



#### Finding a Value In The Report



#### **Printing a Report While Viewing**



#### **Printing Reports from the Report List**



#### First Time Print Plug-In Dialogue



#### **Print Dialogue**



#### **Print Dialogue**



#### **Disconnecting a Session**