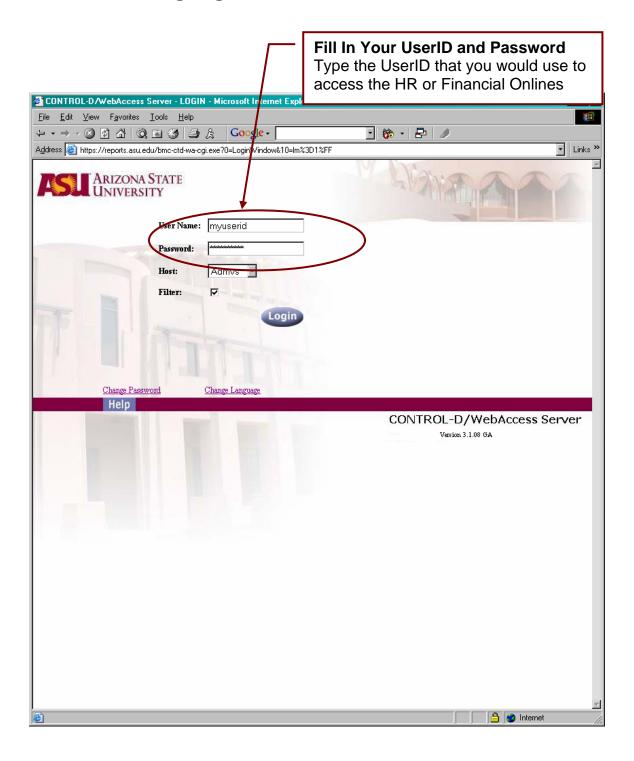

# Control-D WebAccess Quick Reference Guide

#### **Topics Covered in This Guide:**

#### Section 1

- 1. Getting to the Control-D WebAccess Page
- 2. Signing On
- 3. Listing Reports
- 4. Selecting a Report to View

#### Section 2

- 1. Listing Sample Reports
- 2. Viewing a Report
- 3. Scrolling Through a Report
- 4. Searching a Value in a Report
- 5. Printing a Report
- 6. Disconnecting a WebAccess Session

#### **Getting to the Control-D WebAccess Page**



#### Signing on to Control-D WebAccess



#### **Specifying What to List: Report Filter**



#### **Specifying What to List: Report Parameters**



#### The Report List Page Description



#### Selecting a Report to View



#### **Specifying a New Report List**



**Viewing Reports** 

Using HELP Recipient and Sample Reports

# Viewing reports Using Recipient 'HELP' and Control-D Sample Reports



#### Select Sample Report 2



#### Viewing Sample Report 2



#### Using The Navigational Toolbar

#### **Navigation Tool Bar**





#### **Scrolling Through a Report**



#### **Function Menu**

Most Commonly Used Functions



#### Going back to the Report List



#### Finding a Value In The Report



#### **Printing a Report While Viewing**



#### **Printing Reports from the Report List**



#### First Time Print Plug-In Dialogue