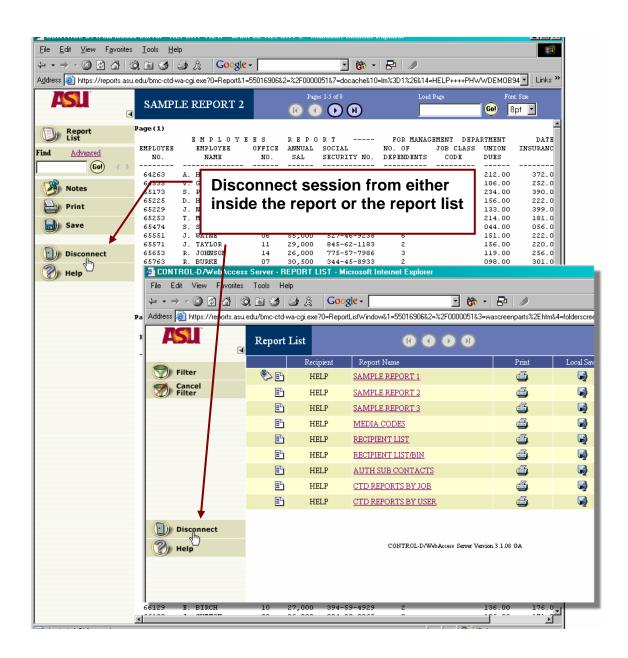

t Parameters**



#### The Report List Page Description



#### Selecting a Report to View



#### **Specifying a New Report List**



**Viewing Reports** 

Using HELP Recipient and Sample Reports

# Viewing reports Using Recipient 'HELP' and Control-D Sample Reports



#### Select Sample Report 2



#### Viewing Sample Report 2



#### Using The Navigational Toolbar

#### **Navigation Tool Bar**





#### **Scrolling Through a Report**



#### **Function Menu**

Most Commonly Used Functions



#### Going back to the Report List



#### Finding a Value In The Report



#### **Printing a Report While Viewing**



#### **Printing Reports from the Report List**



#### First Time Print Plug-In Dialogue



#### **Print Dialogue**



#### **Print Dialogue**



#### **Disconnecting a Session**