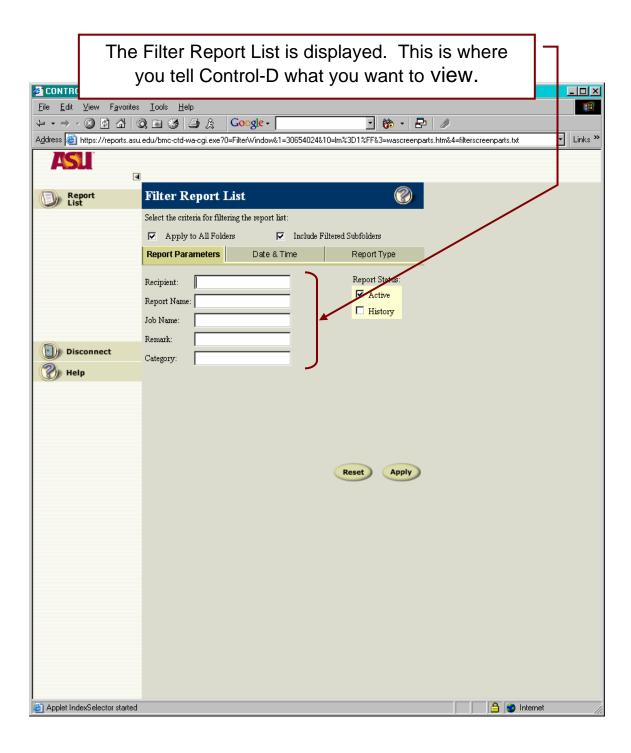

# Control-D WebAccess Quick Reference Guide

#### **Topics Covered in This Guide:**

#### Section 1

- 1. Getting to the Control-D WebAccess Page
- 2. Signing On
- 3. Listing Reports
- 4. Selecting a Report to View

#### Section 2

- 1. Listing Sample Reports
- 2. Viewing a Report
- 3. Scrolling Through a Report
- 4. Searching a Value in a Report
- 5. Printing a Report
- 6. Disconnecting a WebAccess Session

#### **Getting to the Control-D WebAccess Page**



#### Signing on to Control-D WebAccess



#### **Specifying What to List: Report Filter**



#### **Specifying What to List: Report Parameters**



#### The Report List Page Description



#### Selecting a Report to View



#### **Specifying a New Report List**



**Viewing Reports** 

Using HELP Recipient and Sample Reports

# Viewing reports Using Recipient 'HELP' and Control-D Sample Reports



#### Select Sample Report 2



#### Viewing Sample Report 2



#### Using The Navigational Toolbar

#### **Navigation Tool Bar**





#### **Scrolling Through a Report**



#### **Function Menu**

Most Commonly Used Functions



#### Going back to the Report List



#### Finding a Value In The Report



#### **Printing a Report While Viewing**



#### **Printing Reports from the Report List**



#### First Time Print Plug-In Dialogue



#### **Print Dialogue**



#### **Print Dialogue*