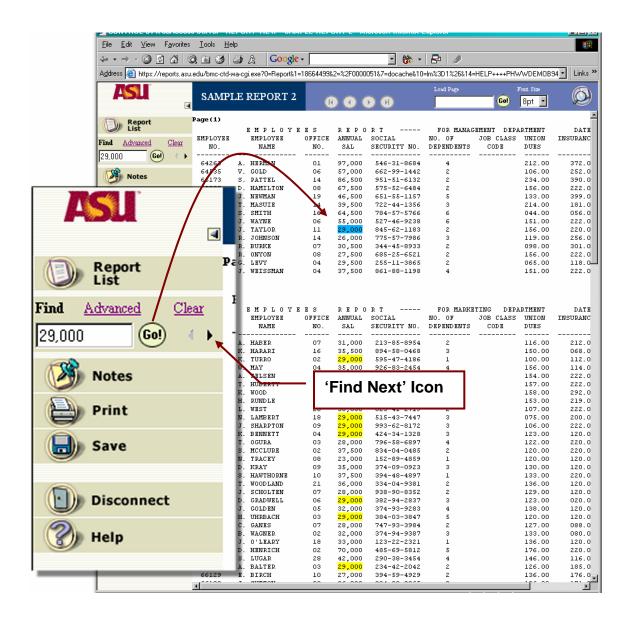

ort
- 6. Disconnecting a WebAccess Session

#### **Getting to the Control-D WebAccess Page**



#### Signing on to Control-D WebAccess



#### **Specifying What to List: Report Filter**



#### **Specifying What to List: Report Parameters**



#### The Report List Page Description



#### Selecting a Report to View



#### **Specifying a New Report List**



**Viewing Reports** 

Using HELP Recipient and Sample Reports

# Viewing reports Using Recipient 'HELP' and Control-D Sample Reports



#### Select Sample Report 2



#### Viewing Sample Report 2



#### Using The Navigational Toolbar

#### **Navigation Tool Bar**





#### **Scrolling Through a Report**



#### **Function Menu**

Most Commonly Used Functions



#### Going back to the Report List



#### Finding a Value In The Report



#### **Printing a Report While Viewing**



#### **Printing Reports from the Report List**



#### First Time Print Plug-In Dialogue



#### **Print Dialogue**



#### **Print Dialogue**



#### **Disconnecting a Session**