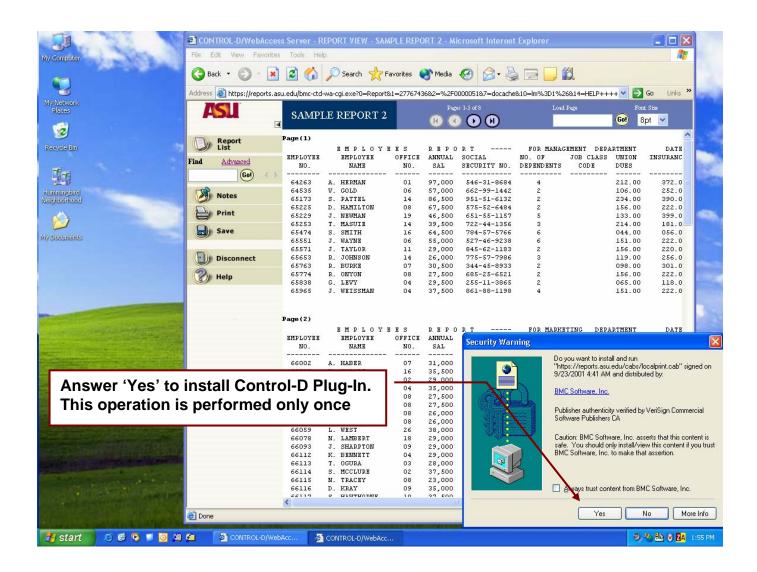

#### **Specifying What to List: Report Filter**



#### **Specifying What to List: Report Parameters**



#### The Report List Page Description



#### Selecting a Report to View



#### **Specifying a New Report List**



**Viewing Reports** 

Using HELP Recipient and Sample Reports

# Viewing reports Using Recipient 'HELP' and Control-D Sample Reports



#### Select Sample Report 2



#### Viewing Sample Report 2



#### Using The Navigational Toolbar

#### **Navigation Tool Bar**





#### **Scrolling Through a Report**



#### **Function Menu**

Most Commonly Used Functions



#### Going back to the Report List



#### Finding a Value In The Report



#### **Printing a Report While Viewing**



#### **Printing Reports from the Report List**



#### First Time Print Plug-In Dialogue



#### **Print Dialogue**



#### **Print Dialogue**



#### **Disconnecting a Session**