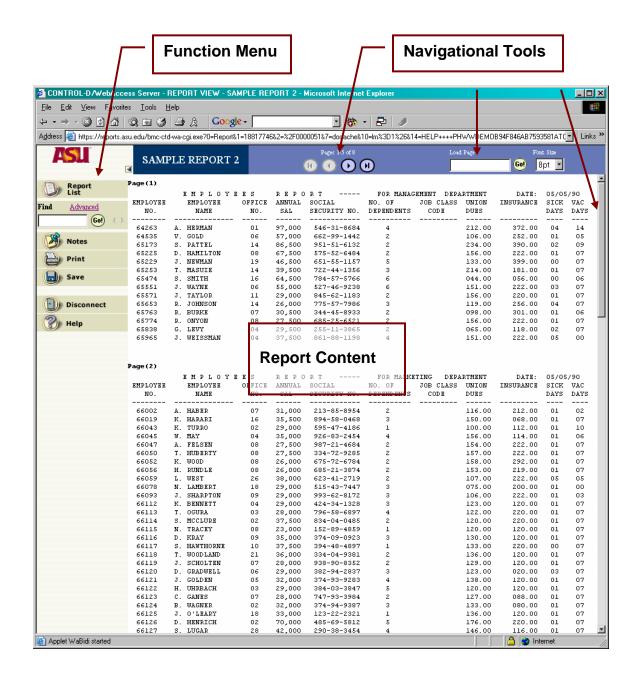

#### Viewing Sample Report 2

#### Using The Navigational Toolbar

#### **Function Menu**

Most Commonly Used Functions