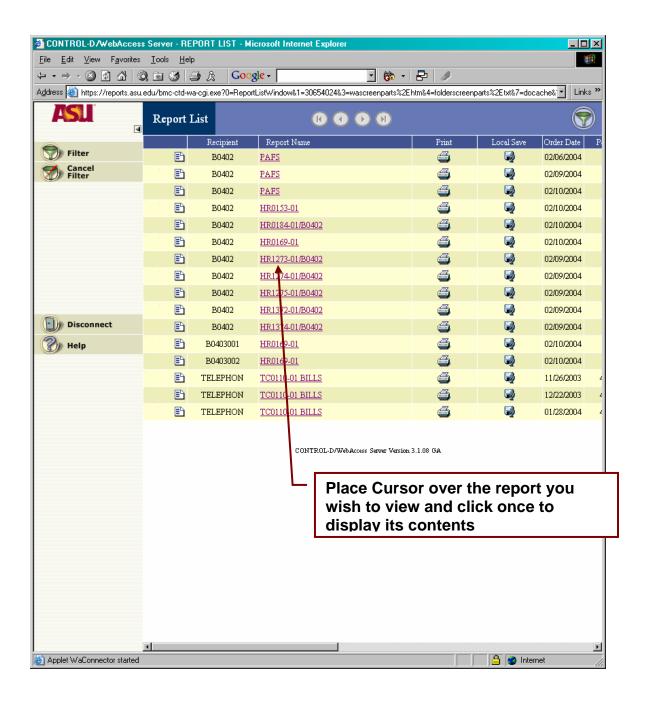

# Control-D WebAccess Quick Reference Guide

#### **Topics Covered in This Guide:**

#### Section 1

- 1. Getting to the Control-D WebAccess Page
- 2. Signing On
- 3. Listing Reports
- 4. Selecting a Report to View

#### Section 2

- 1. Listing Sample Reports
- 2. Viewing a Report
- 3. Scrolling Through a Report
- 4. Searching a Value in a Report
- 5. Printing a Report
- 6. Disconnecting a WebAccess Session

#### **Getting to the Control-D WebAccess Page**



#### Signing on to Control-D WebAccess



#### **Specifying What to List: Report Filter**



#### **Specifying What to List: Report Parameters**



#### The Report List Page Description



#### Selecting a Report to View



#### **Specifying a New Report List**



**Viewing Reports** 

Using HELP Recipient and Sample Reports

# Viewing reports Using Recipient 'HELP' and Control-D Sample Reports



#### Select Sample Report 2



#### Viewing Sample Report 2



#### Using The Navigational Toolbar

#### **Navigation Tool Bar**





#### **Scrolling Through a Report**



#### **Function Menu**

Most Commonly Used Functions



#### Going back to the Report List



#### Finding a Value In The Report



#### **Printing a Report While Viewing**



#### **Printing Reports from the Report List**



#### First Time Print Plug-In Dialogue



#### **Print Dialogue**



#### **Print Dialogue**



#### **Disconnecting a Session**