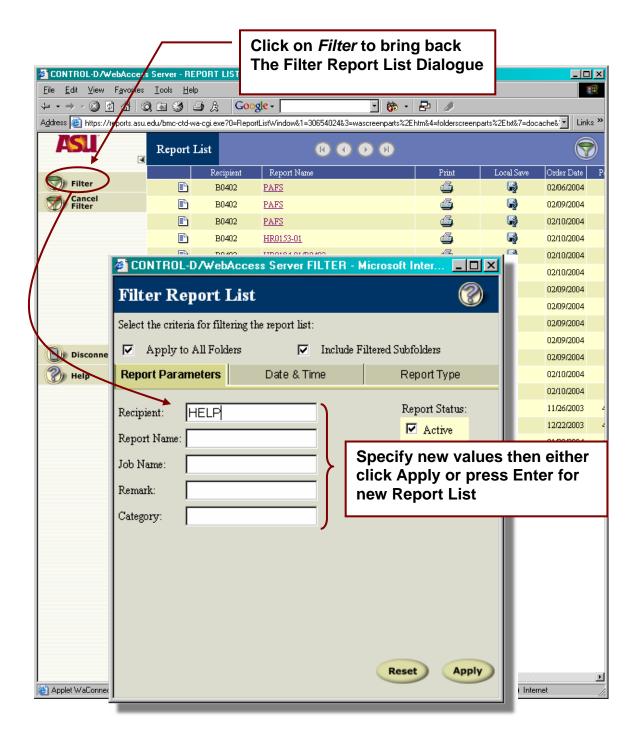

#### **Specifying What to List: Report Filter**

#### **Specifying What to List: Report Parameters**