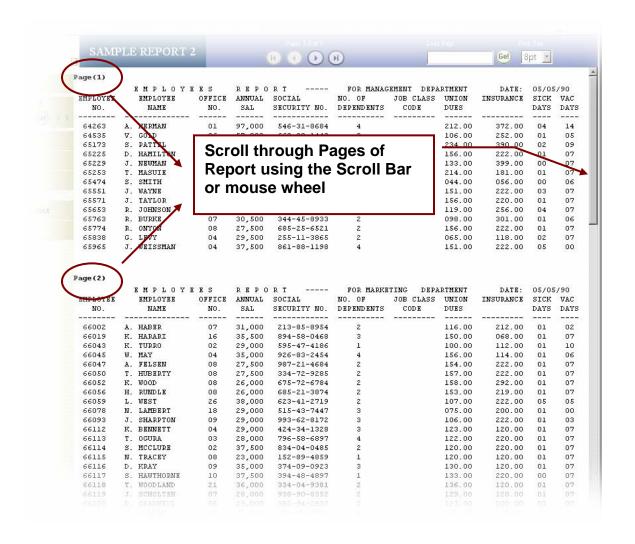

Listing Sample Reports
- 2. Viewing a Report
- 3. Scrolling Through a Report
- 4. Searching a Value in a Report
- 5. Printing a Report
- 6. Disconnecting a WebAccess Session

#### **Getting to the Control-D WebAccess Page**



#### Signing on to Control-D WebAccess



#### **Specifying What to List: Report Filter**



#### **Specifying What to List: Report Parameters**



#### The Report List Page Description



#### Selecting a Report to View



#### **Specifying a New Report List**



**Viewing Reports** 

Using HELP Recipient and Sample Reports

# Viewing reports Using Recipient 'HELP' and Control-D Sample Reports



#### Select Sample Report 2



#### Viewing Sample Report 2



#### Using The Navigational Toolbar

#### **Navigation Tool Bar**





#### **Scrolling Through a Report**



#### **Function Menu**

Most Commonly Used Functions



#### Going back to the Report List



#### Finding a Value In The Report



#### **Printing a Report While Viewing**



#### **Printing Reports from the Report List**



#### First Time Print Plug-In Dialogue



#### **Print Dialogue**



#### **Print Dialogue**



#### **Disconnecting a Session**