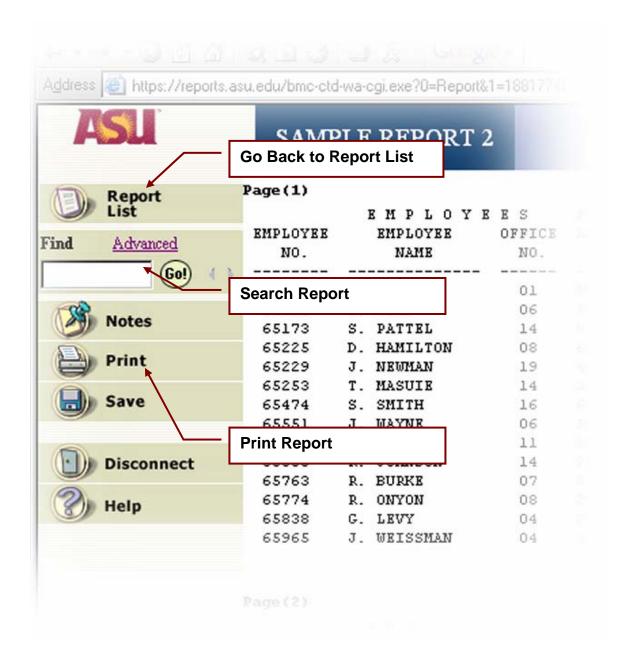

#### **Function Menu**

Most Commonly Used Functions

#### Going back to the Report List

#### Finding a Value In The Report

#### **Printing a Report While Viewing**