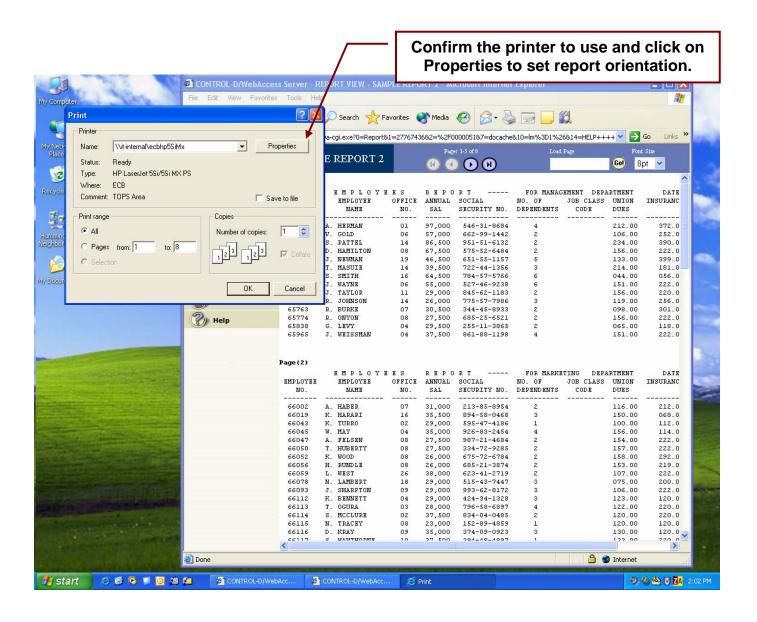

List: Report Filter**



#### **Specifying What to List: Report Parameters**



#### The Report List Page Description



#### Selecting a Report to View



#### **Specifying a New Report List**



**Viewing Reports** 

Using HELP Recipient and Sample Reports

# Viewing reports Using Recipient 'HELP' and Control-D Sample Reports



#### Select Sample Report 2



#### Viewing Sample Report 2



#### Using The Navigational Toolbar

#### **Navigation Tool Bar**





#### **Scrolling Through a Report**



#### **Function Menu**

Most Commonly Used Functions



#### Going back to the Report List



#### Finding a Value In The Report



#### **Printing a Report While Viewing**



#### **Printing Reports from the Report List**



#### First Time Print Plug-In Dialogue



#### **Print Dialogue**



#### **Print Dialogue**



#### **Disconnecting a Session**