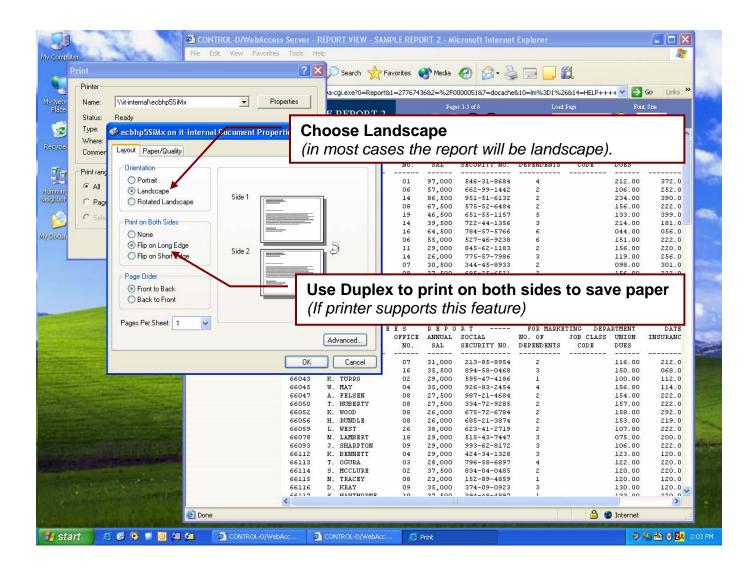

### **Specifying What to List: Report Parameters**



#### The Report List Page Description



#### Selecting a Report to View



#### **Specifying a New Report List**



**Viewing Reports** 

Using HELP Recipient and Sample Reports

# Viewing reports Using Recipient 'HELP' and Control-D Sample Reports



#### Select Sample Report 2



#### Viewing Sample Report 2



#### Using The Navigational Toolbar

#### **Navigation Tool Bar**





#### **Scrolling Through a Report**



#### **Function Menu**

Most Commonly Used Functions



#### Going back to the Report List



#### Finding a Value In The Report



#### **Printing a Report While Viewing**



#### **Printing Reports from the Report List**



#### First Time Print Plug-In Dialogue



#### **Print Dialogue**



#### **Print Dialogue**



#### **Disconnecting a Session**