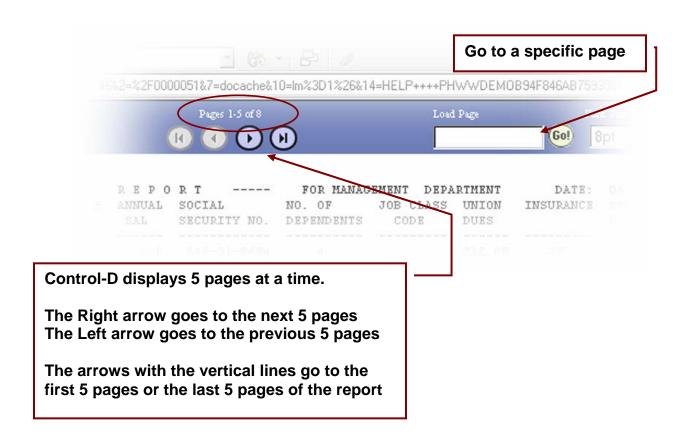

a Report to View

#### Section 2

- 1. Listing Sample Reports
- 2. Viewing a Report
- 3. Scrolling Through a Report
- 4. Searching a Value in a Report
- 5. Printing a Report
- 6. Disconnecting a WebAccess Session

#### **Getting to the Control-D WebAccess Page**



#### Signing on to Control-D WebAccess



#### **Specifying What to List: Report Filter**



#### **Specifying What to List: Report Parameters**



#### The Report List Page Description



#### Selecting a Report to View



#### **Specifying a New Report List**



**Viewing Reports** 

Using HELP Recipient and Sample Reports

# Viewing reports Using Recipient 'HELP' and Control-D Sample Reports



#### Select Sample Report 2



#### Viewing Sample Report 2



#### Using The Navigational Toolbar

#### **Navigation Tool Bar**





#### **Scrolling Through a Report**



#### **Function Menu**

Most Commonly Used Functions



#### Going back to the Report List



#### Finding a Value In The Report



#### **Printing a Report While Viewing**



#### **Printing Reports from the Report List**



#### First Time Print Plug-In Dialogue



#### **Print Dialogue**



#### **Print Dialogue**



#### **Disconnecting a Session**