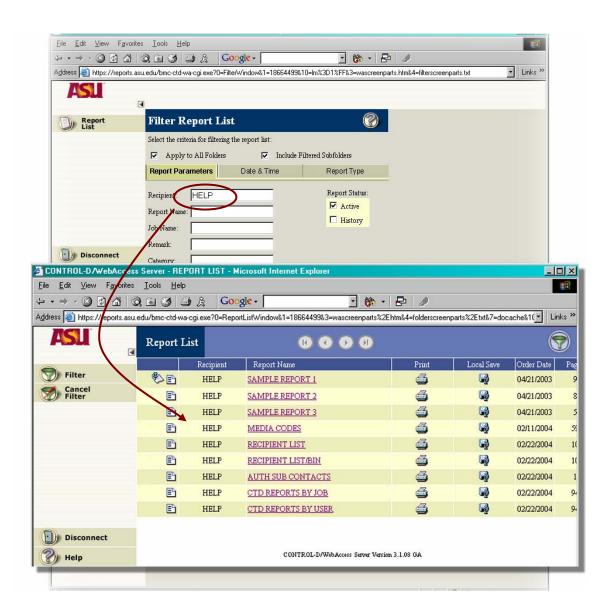

#### **Specifying a New Report List**

**Viewing Reports** 

Using HELP Recipient and Sample Reports