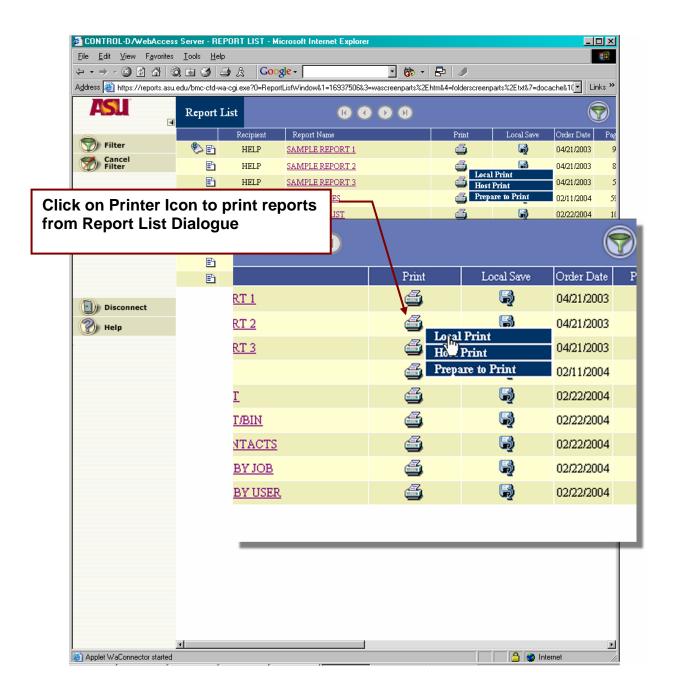

#### Signing on to Control-D WebAccess



#### **Specifying What to List: Report Filter**



#### **Specifying What to List: Report Parameters**



#### The Report List Page Description



#### Selecting a Report to View



#### **Specifying a New Report List**



**Viewing Reports** 

Using HELP Recipient and Sample Reports

# Viewing reports Using Recipient 'HELP' and Control-D Sample Reports



#### Select Sample Report 2



#### Viewing Sample Report 2



#### Using The Navigational Toolbar

#### **Navigation Tool Bar**





#### **Scrolling Through a Report**



#### **Function Menu**

Most Commonly Used Functions



#### Going back to the Report List



#### Finding a Value In The Report



#### **Printing a Report While Viewing**



#### **Printing Reports from the Report List**



#### First Time Print Plug-In Dialogue



#### **Print Dialogue**



#### **Print Dialogue**



#### **Disconnecting a Session**