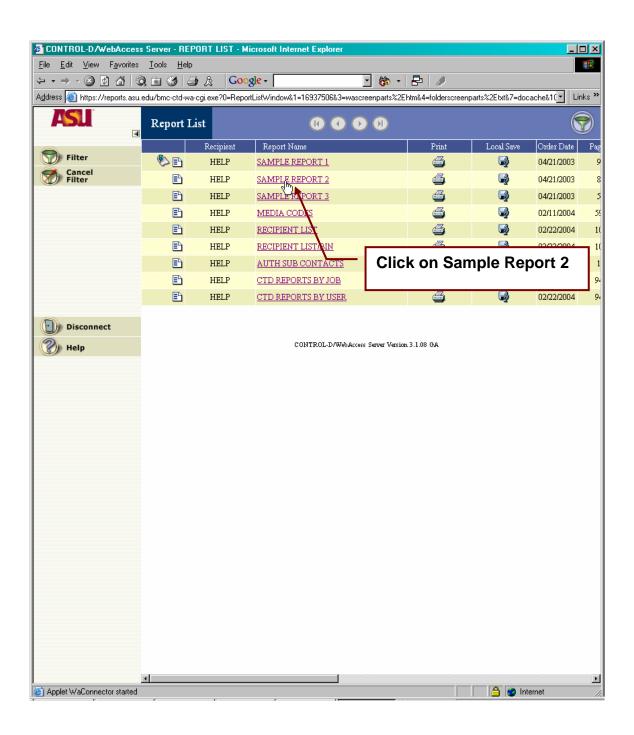

ion 1

- 1. Getting to the Control-D WebAccess Page
- 2. Signing On
- 3. Listing Reports
- 4. Selecting a Report to View

#### Section 2

- 1. Listing Sample Reports
- 2. Viewing a Report
- 3. Scrolling Through a Report
- 4. Searching a Value in a Report
- 5. Printing a Report
- 6. Disconnecting a WebAccess Session

#### **Getting to the Control-D WebAccess Page**



#### Signing on to Control-D WebAccess



#### **Specifying What to List: Report Filter**



#### **Specifying What to List: Report Parameters**



#### The Report List Page Description



#### Selecting a Report to View



#### **Specifying a New Report List**



**Viewing Reports** 

Using HELP Recipient and Sample Reports

# Viewing reports Using Recipient 'HELP' and Control-D Sample Reports



#### Select Sample Report 2



#### Viewing Sample Report 2



#### Using The Navigational Toolbar

#### **Navigation Tool Bar**





#### **Scrolling Through a Report**



#### **Function Menu**

Most Commonly Used Functions



#### Going back to the Report List



#### Finding a Value In The Report



#### **Printing a Report While Viewing**



#### **Printing Reports from the Report List**



#### First Time Print Plug-In Dialogue



#### **Print Dialogue**



#### **Print Dialogue**



#### **Disconnecting a Session**