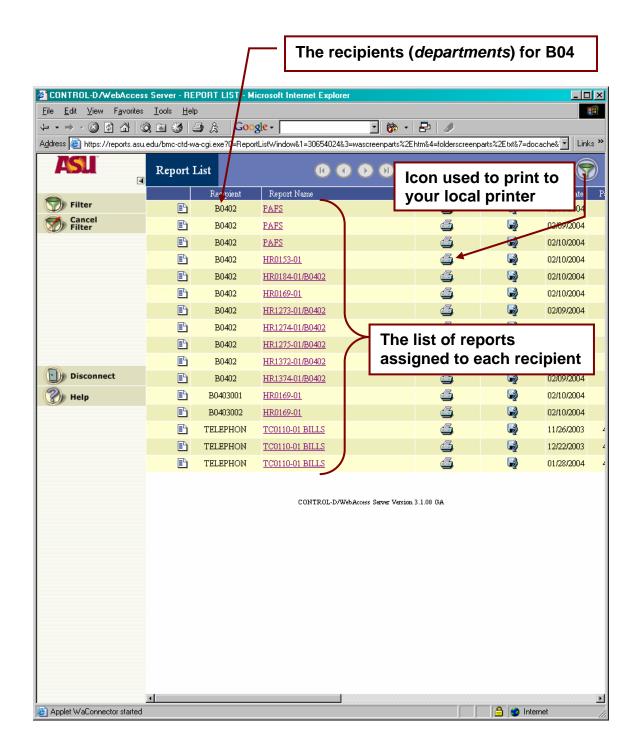

# Control-D WebAccess Quick Reference Guide

#### **Topics Covered in This Guide:**

#### Section 1

- 1. Getting to the Control-D WebAccess Page
- 2. Signing On
- 3. Listing Reports
- 4. Selecting a Report to View

#### Section 2

- 1. Listing Sample Reports
- 2. Viewing a Report
- 3. Scrolling Through a Report
- 4. Searching a Value in a Report
- 5. Printing a Report
- 6. Disconnecting a WebAccess Session

#### **Getting to the Control-D WebAccess Page**



#### Signing on to Control-D WebAccess



#### **Specifying What to List: Report Filter**



#### **Specifying What to List: Report Parameters**



#### The Report List Page Description



#### Selecting a Report to View



#### **Specifying a New Report List**



**Viewing Reports** 

Using HELP Recipient and Sample Reports

# Viewing reports Using Recipient 'HELP' and Control-D Sample Reports



#### Select Sample Report 2



#### Viewing Sample Report 2



#### Using The Navigational Toolbar

#### **Navigation Tool Bar**





#### **Scrolling Through a Report**



#### **Function Menu**

Most Commonly Used Functions



#### Going back to the Report List



#### Finding a Value In The Report



#### **Printing a Report While Viewing**



#### **Printing Reports from the Report List**



#### First Time Print Plug-In Dialogue



#### **Print Dialogue**



#### **Print Dialogue**



#### **Disconnecting a Session**