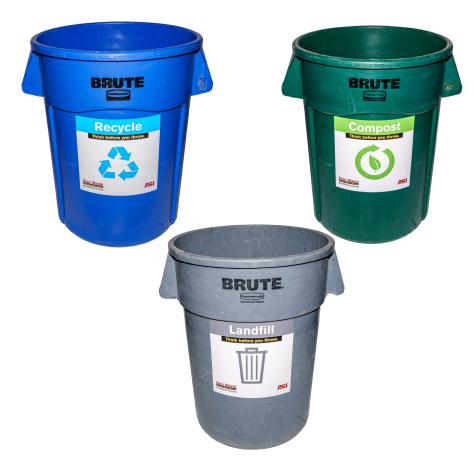

### **Community**

**Use case:** For daily centralized commingled recycling in offices, classrooms, hallways, kitchenettes and public spaces.

Variations: (1) Recycle (2) Landfill

Artwork: 1 vertical placements

**Specs:** 11" x 17"

Serviced: ASU Custodial Services

Procurement: (1) <u>Recycle</u> (2) <u>Landfill</u>

Suggested marketing: Recycle big list

### **High-end community**

**Use case:** For daily centralized commingled recycling in offices, hallways, kitchenettes and public spaces.

Variations: (1) Recycle (2) Landfill

Artwork: 1 horizontal placement

**Specs:** 12" x 4"

Serviced: ASU Custodial Services