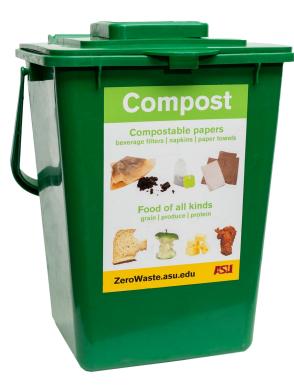

#### **Specialty Collection Containers**

**Use case:** Indoor collection in kitchenettes. Artwork: 1 vertical placements Specs: 5" x 7" **Serviced:** ASU Zero Waste department **Procurement:** ASU Zero Waste department Suggested Marketing: Compost big list

Request a compost bin.

**Use case:** Indoor limited centralized collection - staff use.

**Artwork:** 1 vertical placements

**Specs:** 5.5" x 11"

Serviced: ASU Zero Waste department

**Procurement:** ASU Zero Waste department