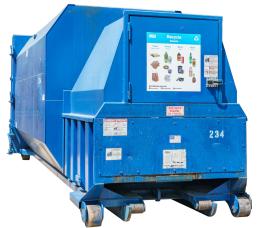

#### **Facilities/Events Containers**

**Use case:** Centralized collection of waste.

Variations: (1) Recycle (2) Landfill

Artwork: 1 horizontal placements

**Specs:** 24" x 24"

Serviced: ASU Grounds Services