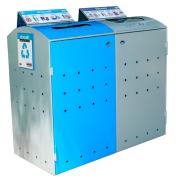

#### **Dual litters**

| COMPOST |         |  |  |
|---------|---------|--|--|
| •       | •       |  |  |
|         |         |  |  |
|         |         |  |  |
|         |         |  |  |
|         | • • • • |  |  |

**Use case:** For daily centralized commingled recycling in outdoor spaces.

- Variations: Recycle/Landfill Recycle/Compost
- Artwork: 2 horizontal placements 2 vertical placements
- Specs: Horizontal: 12" x 4" Vertical: 7.75" x 9"
- Serviced: ASU Grounds Services \*Sun Devil Hospitality in select areas