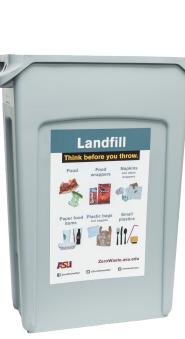

**Use case:** For daily centralized commingled recycling in outdoor spaces.

- Variations: Recycle/Landfill Recycle/Compost
- Artwork: 2 horizontal placements 2 vertical placements
- Specs: Horizontal: 12" x 4" Vertical: 7.75" x 9"
- Serviced: ASU Grounds Services \*Sun Devil Hospitality in select areas

**Use case:** For daily centralized commingled recycling in high-traffic public spaces.

- Variations: (1) Recycle (2) Landfill (3) Compost
- Artwork: (1) Horizontal label, special (2) Horizontal label, special
- **Specs:** (1) 18" x 6" (2) 17" x 4.5"

**Locations:** Memorial Union, Student Pavilion, Hayden Library, Durham Hall

Serviced: ASU Custodial Services