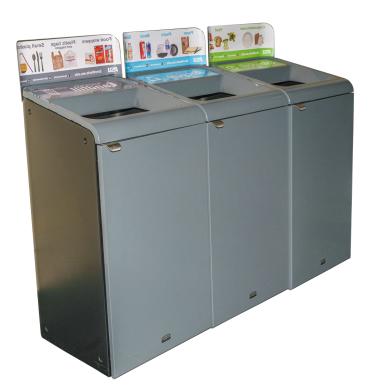

#### **Facilities/Events Containers**

**Use case:** Centralized collection of waste.

Variations: (1) Recycle (2) Landfill

Artwork: 1 horizontal placements

**Specs:** 24" x 24"

Serviced: ASU Grounds Services

#### **Front load**

**Use case:** Centralized collection of waste.

- Variations: (1) Recycle (2) Landfill
- Artwork: 1 horizontal placement

**Specs:** 24" x 24"

Serviced: ASU Grounds Services