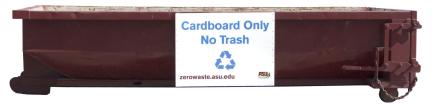

### **Roll off**

**Use case:** Centralized collection of waste, temporary placement.

Variations: (1) Trash only (2) Cardboard only (3) Commingled Recycling

Artwork: 1 horizontal placement

**Specs:** 24" x 36"

Serviced: ASU Grounds Services