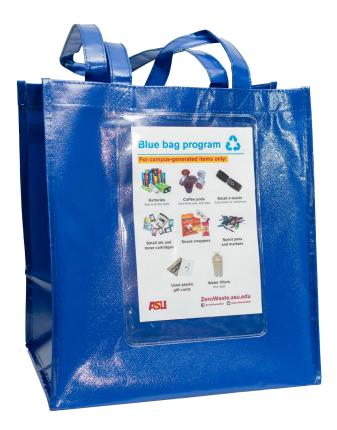

#### **Specialty Collection Containers**

**Use case:** Indoor collection in kitchenettes. Artwork: 1 vertical placements Specs: 5" x 7" **Serviced:** ASU Zero Waste department **Procurement:** ASU Zero Waste department Suggested Marketing: Compost big list

Request a compost bin.

**Use case:** Indoor limited centralized collection - staff use.

**Artwork:** 1 vertical placements

**Specs:** 5.5" x 11"

Serviced: ASU Zero Waste department

**Procurement:** ASU Zero Waste department