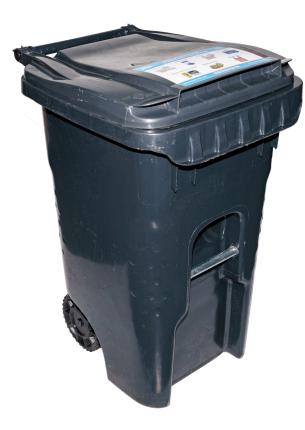

### **Community**

**Use case:** For daily centralized commingled recycling in offices, classrooms, hallways, kitchenettes and public spaces.

Variations: (1) Recycle (2) Landfill

Artwork: 1 vertical placements

**Specs:** 11" x 17"

Serviced: ASU Custodial Services

Procurement: (1) <u>Recycle</u> (2) <u>Landfill</u>

Suggested marketing: Recycle big list