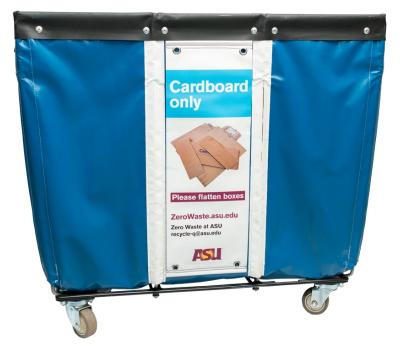

#### **Cardboard hamper**

**Use case:** Indoor limited centralized collection - staff use.

Artwork: 1 horizontal placement

**Specs:** 8.5" x 23.5"

Serviced: ASU Zero Waste department

**Procurement:** ASU Zero Waste department

Request a cardboard hamper.

Use case: Indoor centralized collection - staff use.
Artwork: 1 vertical placements
Specs: 8.5" x 11"
Serviced: ASU Zero Waste department
Procurement: ASU Zero Waste department
Request an e-waste bin.