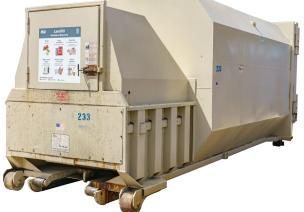

### **Roll off**

**Use case:** Centralized collection of waste, temporary placement.

Variations: (1) Trash only (2) Cardboard only (3) Commingled Recycling

Artwork: 1 horizontal placement

**Specs:** 24" x 36"

Serviced: ASU Grounds Services