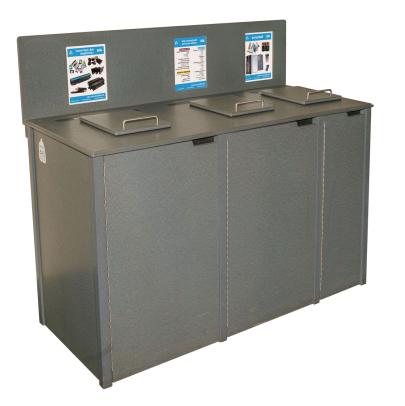

#### **Multistream**

**Use case:** Indoor centralized collection of specialty recycling materials.

- Variations: (1) e-waste (2) Toner (3) Batteries
- Artwork: 3 vertical placements
- **Specs:** 8.5" x 11"

Serviced: ASU Zero Waste department

**Procurement:** ASU Zero Waste department