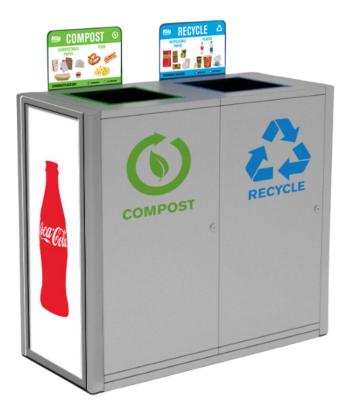

**Use case:** For daily centralized commingled recycling in outdoor spaces.

- Variations: Recycle/Landfill Recycle/Compost
- Artwork: 2 horizontal placements 2 vertical placements
- Specs: Horizontal: 12" x 4" Vertical: 7.75" x 9"
- Serviced: ASU Grounds Services \*Sun Devil Hospitality in select areas

**Use case:** For daily centralized commingled recycling in high-traffic public spaces.

- Variations: (1) Recycle (2) Landfill (3) Compost
- Artwork: (1) Horizontal label, special (2) Horizontal label, special
- **Specs:** (1) 18" x 6" (2) 17" x 4.5"

**Locations:** Memorial Union, Student Pavilion, Hayden Library, Durham Hall

Serviced: ASU Custodial Services