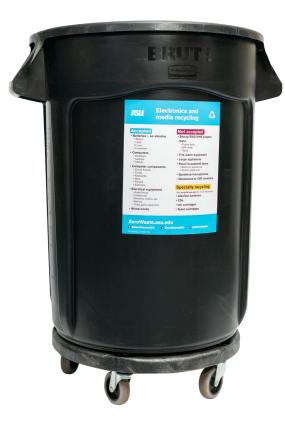

#### **Multistream**

**Use case:** Indoor centralized collection of specialty recycling materials.

- Variations: (1) e-waste (2) Toner (3) Batteries
- Artwork: 3 vertical placements
- **Specs:** 8.5" x 11"

Serviced: ASU Zero Waste department

**Procurement:** ASU Zero Waste department