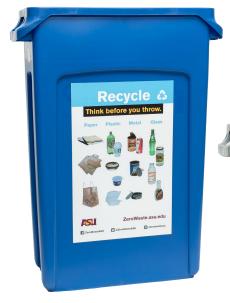

**Use case:** For daily centralized commingled recycling in outdoor spaces.

- Variations: Recycle/Landfill Recycle/Compost
- Artwork: 2 horizontal placements 2 vertical placements
- Specs: Horizontal: 12" x 4" Vertical: 7.75" x 9"
- Serviced: ASU Grounds Services \*Sun Devil Hospitality in select areas

**Use case:** For daily centralized commingled recycling in high-traffic public spaces.

- Variations: (1) Recycle (2) Landfill (3) Compost
- Artwork: (1) Horizontal label, special (2) Horizontal label, special
- **Specs:** (1) 18" x 6" (2) 17" x 4.5"

**Locations:** Memorial Union, Student Pavilion, Hayden Library, Durham Hall

Serviced: ASU Custodial Services