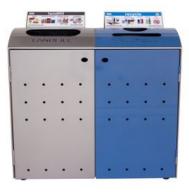

**Use case:** For daily centralized commingled recycling in high-traffic public spaces.

- Variations: (1) Recycle (2) Landfill (3) Compost
- Artwork: (1) Horizontal label, special (2) Horizontal label, special
- **Specs:** (1) 18" x 6" (2) 17" x 4.5"

**Locations:** Memorial Union, Student Pavilion, Hayden Library, Durham Hall

Serviced: ASU Custodial Services