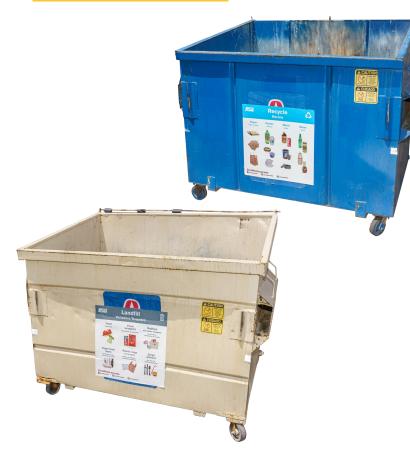

#### **Facilities/Events Containers**

**Use case:** Centralized collection of waste.

Variations: (1) Recycle (2) Landfill

Artwork: 1 horizontal placements

**Specs:** 24" x 24"

Serviced: ASU Grounds Services

#### **Front load**

**Use case:** Centralized collection of waste.

- Variations: (1) Recycle (2) Landfill
- Artwork: 1 horizontal placement

**Specs:** 24" x 24"

Serviced: ASU Grounds Services