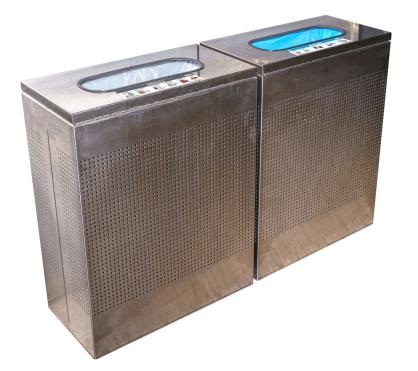

**Use case:** For daily centralized commingled recycling in high-traffic public spaces.

- Variations: (1) Recycle (2) Landfill (3) Compost
- Artwork: (1) Horizontal label, special (2) Horizontal label, special
- **Specs:** (1) 18" x 6" (2) 17" x 4.5"

**Locations:** Memorial Union, Student Pavilion, Hayden Library, Durham Hall

Serviced: ASU Custodial Services