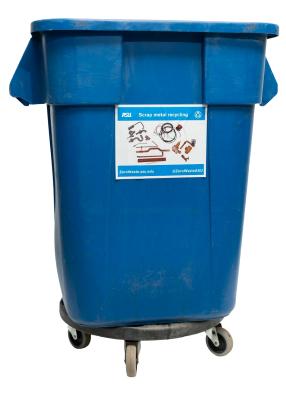

**Use case:** Indoor centralized collection - staff use.

Artwork: 1 horizontal placements

**Specs:** 8" x 7"

Serviced: ASU Zero Waste department

**Procurement:** ASU Zero Waste department

Request a scrap metal bin.